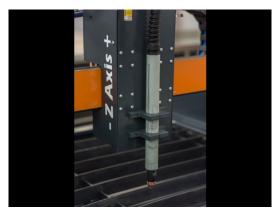

# WestCut CNC Profile Machine 107

- Oversized table for full effectve cutting of 3000mm X 2000mm
- Fully galvanised thickwall hollow section frame with separate cut table
- Hardened Steel Rails and V section bearings for superior longevity
- Dual Y asxis drive system with independent homing
- Rack and pinion drive system with automatic tensioning for backlash free operation
- Slimline ballscrew driven Z-Axis system
- Mulit angle torch clamp for limited bevel cutting
- 4.5 N/m Hybrid stepper motors on Y-Axis, 3.0N/m Hybrid stepper motor on X-Axis
- Auto Job height sensing Z-Axis (top of material)
- Automatic Torch Height Control (THC) with high speed real time digital CNC control
- Laser cross hairs for quick setting of job location
- Double Safety E-Stop switches on each side of machine
- Full control of Hypertherm Powermax power sources through machine interface
- Collision protection breakaway torch holder, with auto shutdown