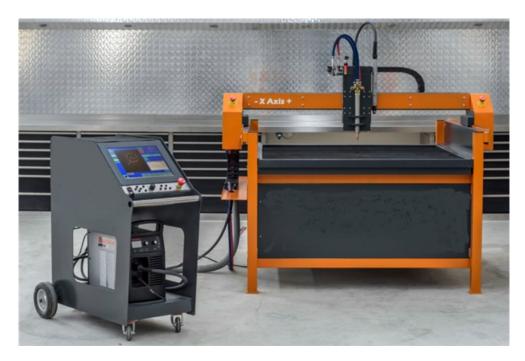

# WestCut CNC Profile Machine 107

- Oversized table for full effectve cutting of 3000mm X 2000mm
- Fully galvanised thickwall hollow section frame with separate cut table
- Hardened Steel Rails and V section bearings for superior longevity
- Dual Y asxis drive system with independent homing
- Rack and pinion drive system with automatic tensioning for backlash free operation
- Slimline ballscrew driven Z-Axis system
- Mulit angle torch clamp for limited bevel cutting
- 4.5 N/m Hybrid stepper motors on Y-Axis, 3.0N/m Hybrid stepper motor on X-Axis
- Auto Job height sensing Z-Axis (top of material)
- Automatic Torch Height Control (THC) with high speed real time digital CNC control
- Laser cross hairs for quick setting of job location
- Double Safety E-Stop switches on each side of machine
- Full control of Hypertherm Powermax power sources through machine interface
- Collision protection breakaway torch holder, with auto shutdown

## **Control Console**

- Trolley Style console on rubber wheels incorporating Power Source storage
- Fully sealed CNC Panel including CNC control computer
- Industrial Dual Core PC running Windows 8 Embeded
- Full real-time CNC control with bespoke Plasma Profile Cutting software
- 15inch Touch Screen Waterproof / Dustproof
- Safety E-Stop switch, with mechanical button pushes for certain functions
- WiFi or RJ45 compatible connectivty
- Remote Assistance, diagnostics and trouble shooting
- Front USB port and Rear USB port
- Full Hypertherm Powermax Power Source control from software with direct connection to CNC controller